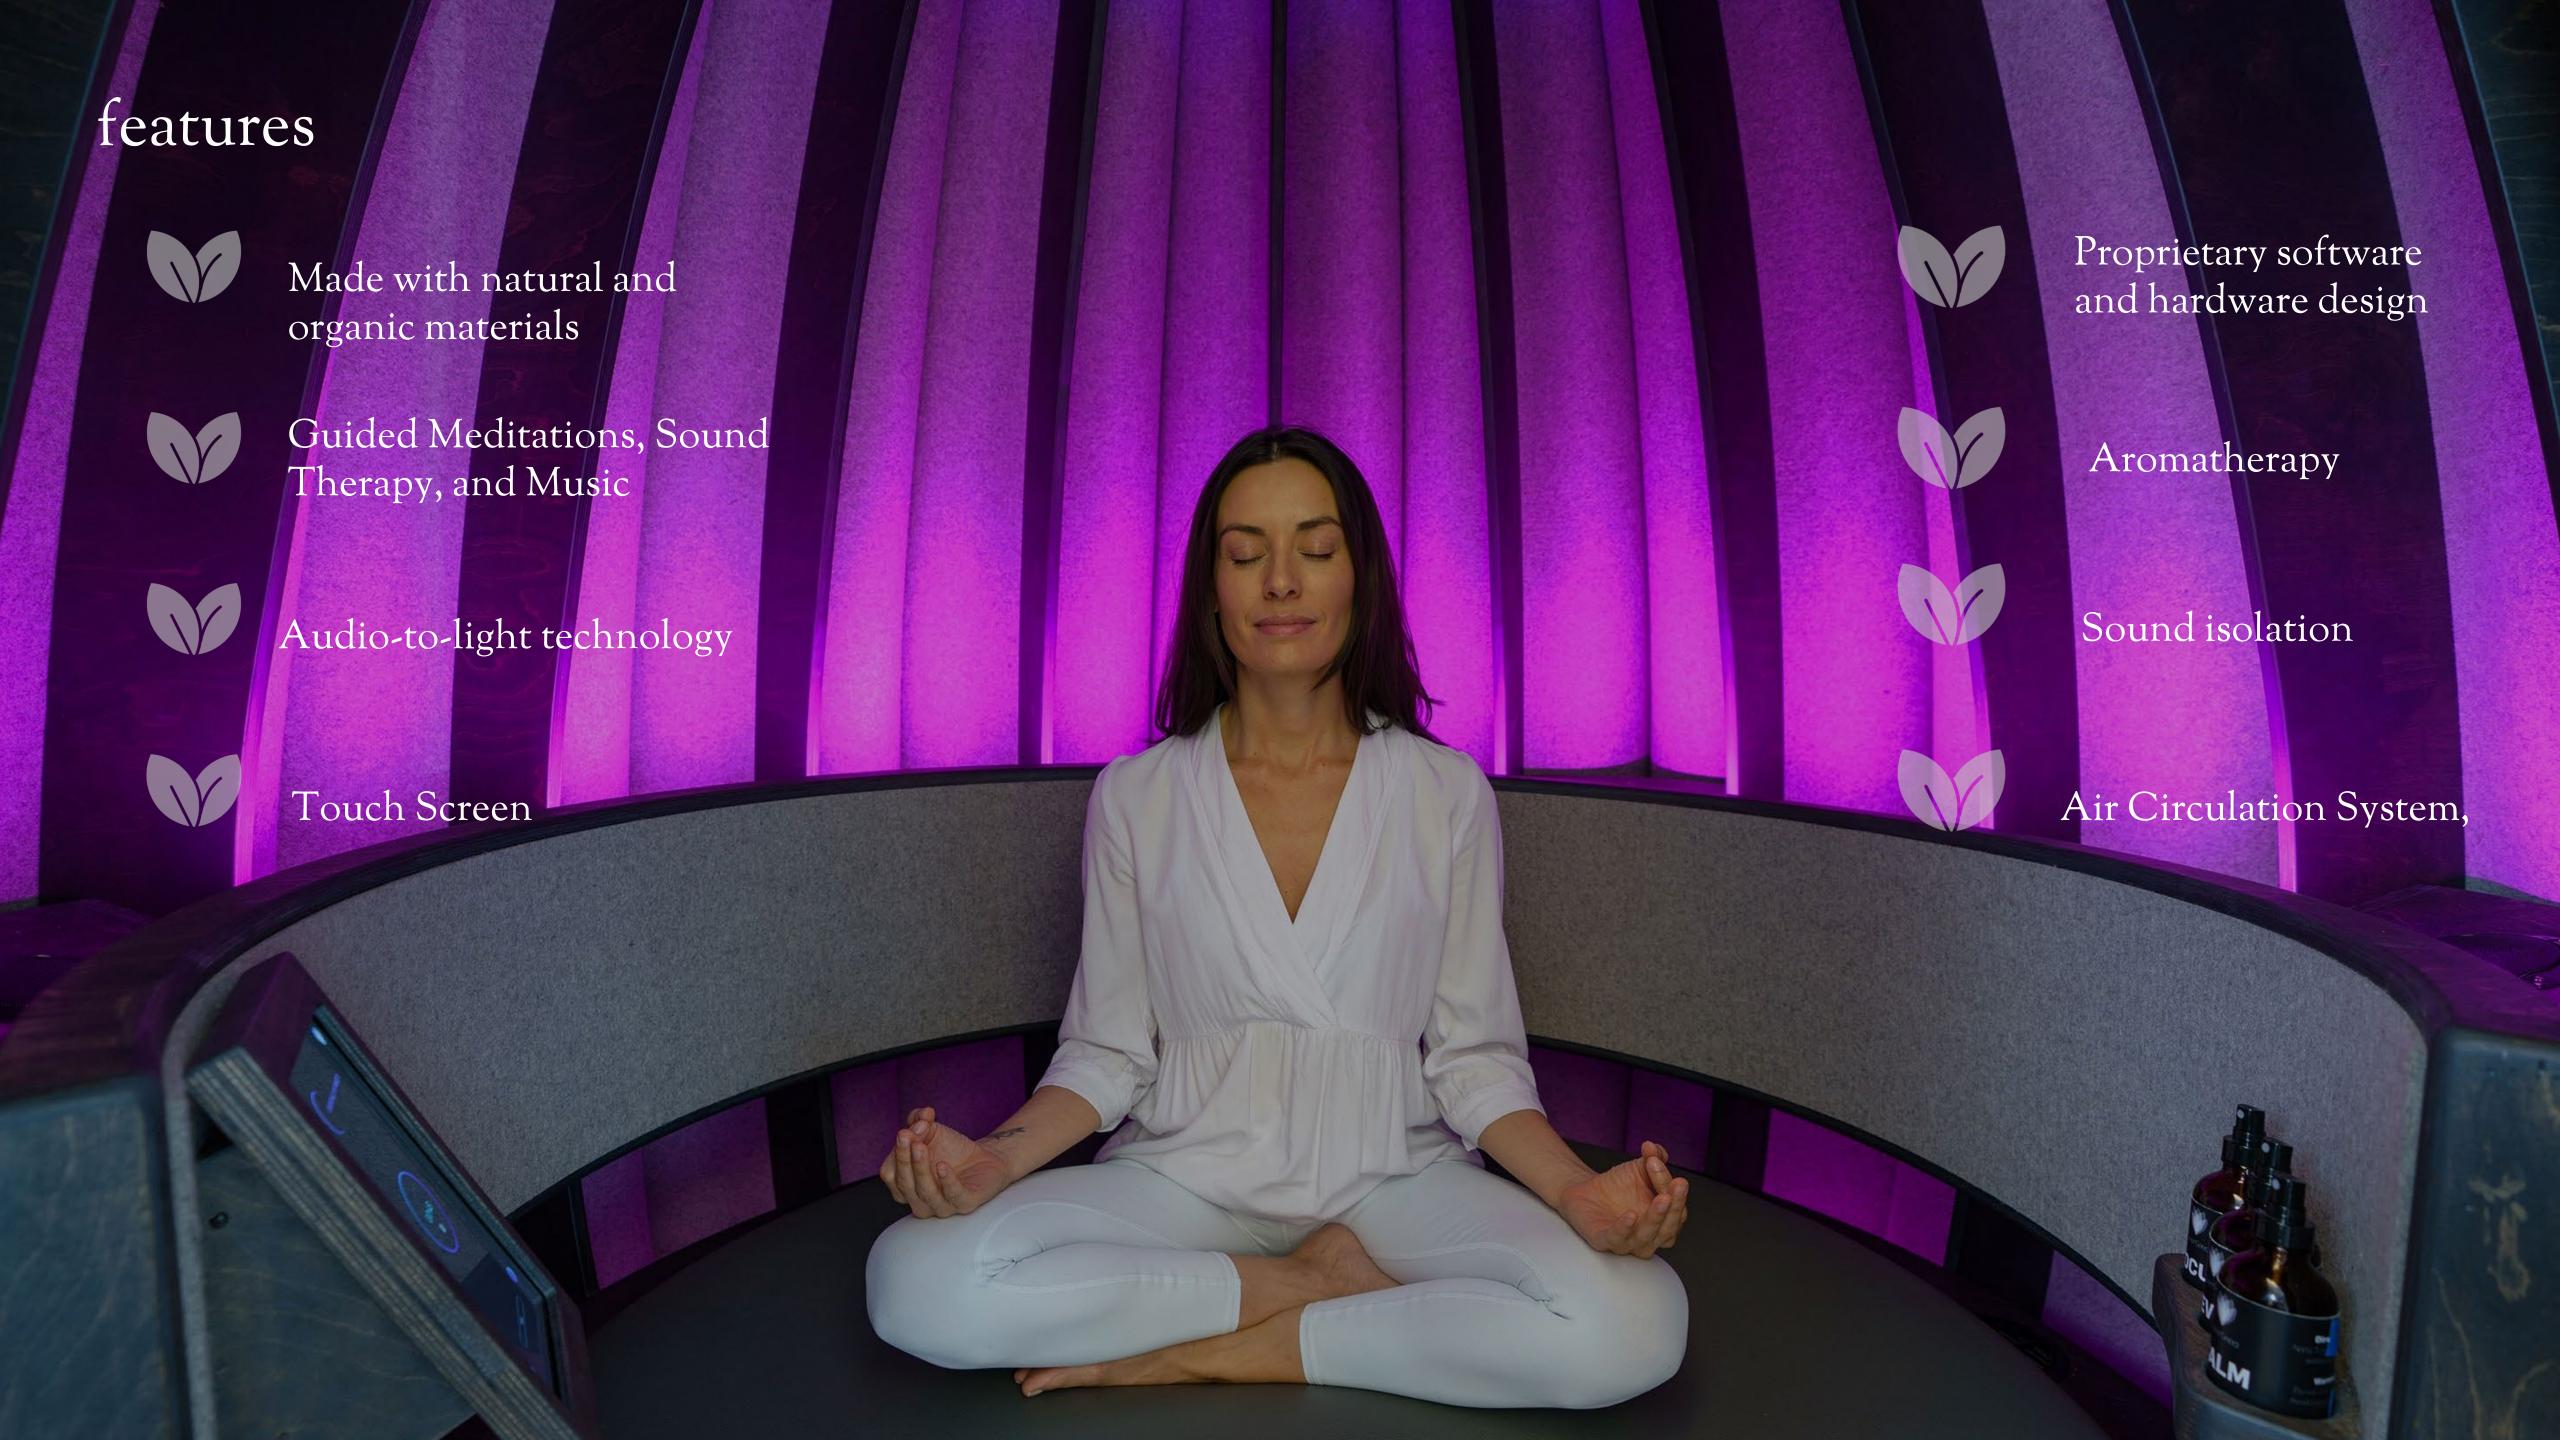

### solution

Meditation pods for the Workplace

Provide moments of calm in less than 10 minutes.

Teach users how to meditate and maintain a consistent practice.

Affordable, convenient, effective, and beautiful.

#### the lotus - technical specs

**Exterior Dimensions** 

2670H x 2135W x 2135L

Weight

1,000 pounds (453 Kg)

Crate Size

3050L x 1220W x 1220L

Crate Weight

1,400 pounds (635 kg)

Shell

3/8" thick Polyester Felt.

Structure

Baltic Birch Plywood

Space Requirement Actual footprint is 4.65sqm, but we recommend allocating at least

9sqm.

Assembly

Approximately 15 hours by our certified installers.

Sound Insulation

Pod is not completely sound proof although it blocks out a significant amount of external noise. Each pod comes equipped with headphones to solve any noise-related issues

# the lotus - technical specs

Tablet

Built-in, commercial-grade touchscreen.

Sound System

5.1 system. Concealed speakers inbackrest, overhead, and front doors.

Headphones

2 Headphone. Users can switch between headphone and speaker mode.

Ventilation

Automatic, 4 fans (3 located behind backrest & 1 overhead).

Power

The pod requires one (1) 20

amp outlet.

WiFi Connectivity
Required for running lights and
updating content.

Warranty

1-Year Warranty. Extended