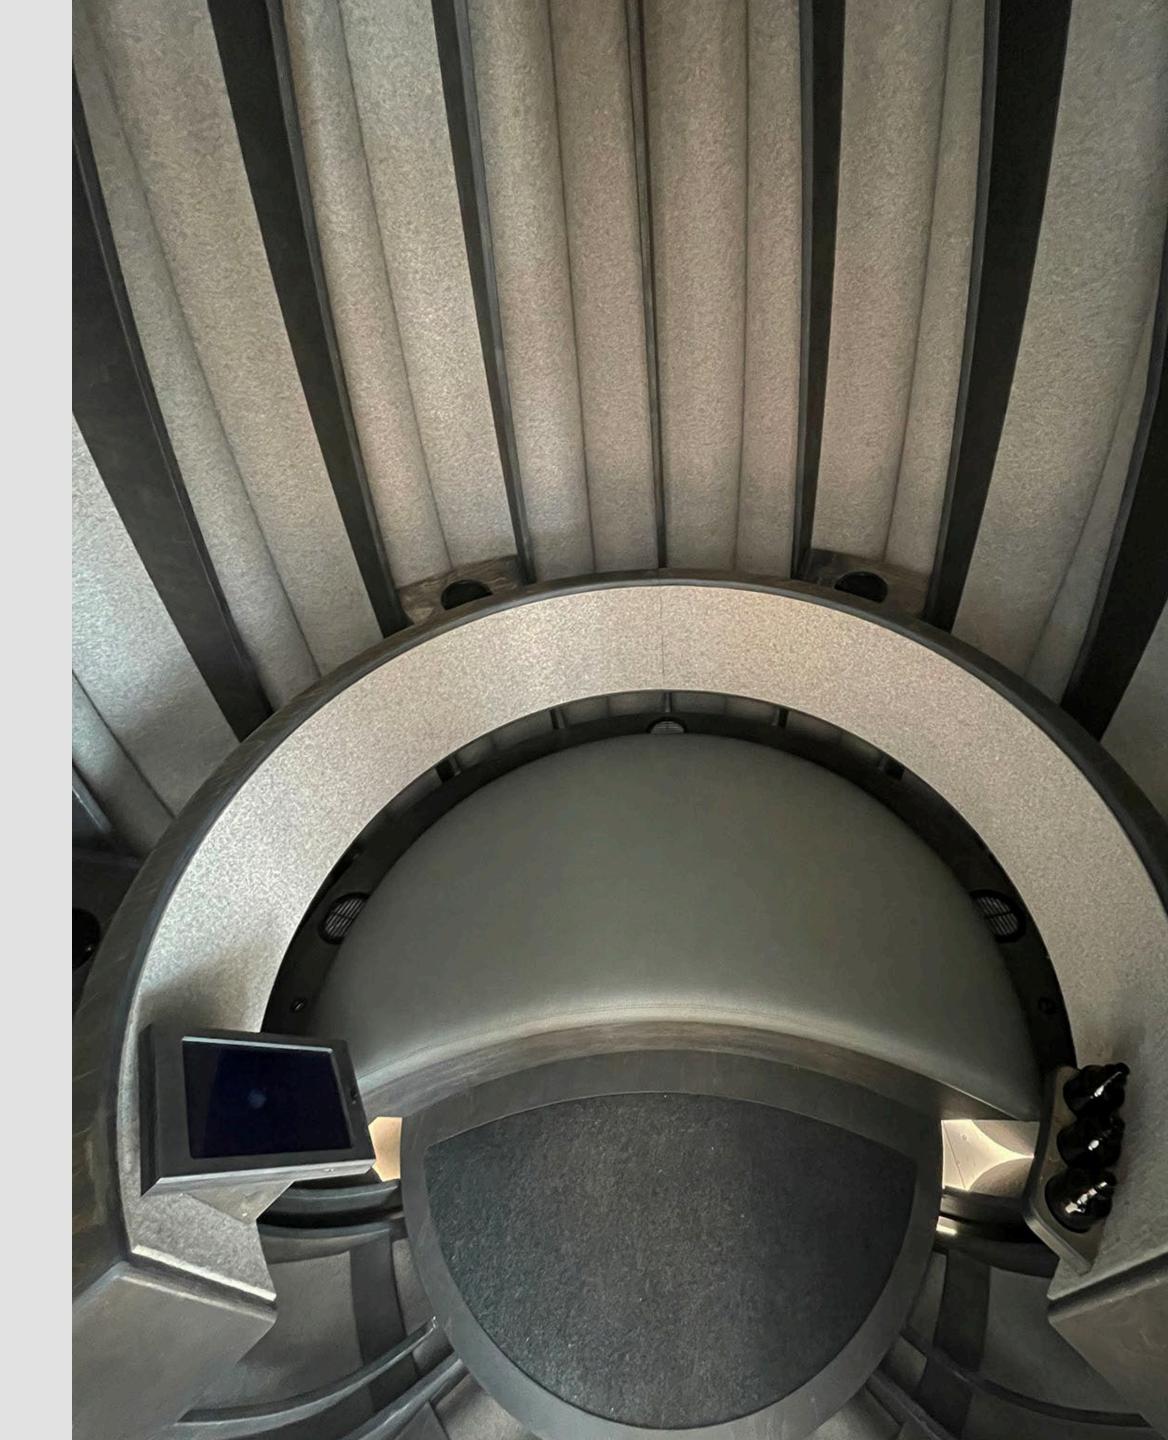

# the lotus - technical specs

Tablet

Built-in, commercial-grade touchscreen.

Sound System

5.1 system. Concealed speakers inbackrest, overhead, and front doors.

Headphones

2 Headphone. Users can switch between headphone and speaker mode.

Ventilation

Automatic, 4 fans (3 located behind backrest & 1 overhead).

Power

The pod requires one (1) 20

amp outlet.

WiFi Connectivity
Required for running lights and
updating content.

Warranty

1-Year Warranty. Extended