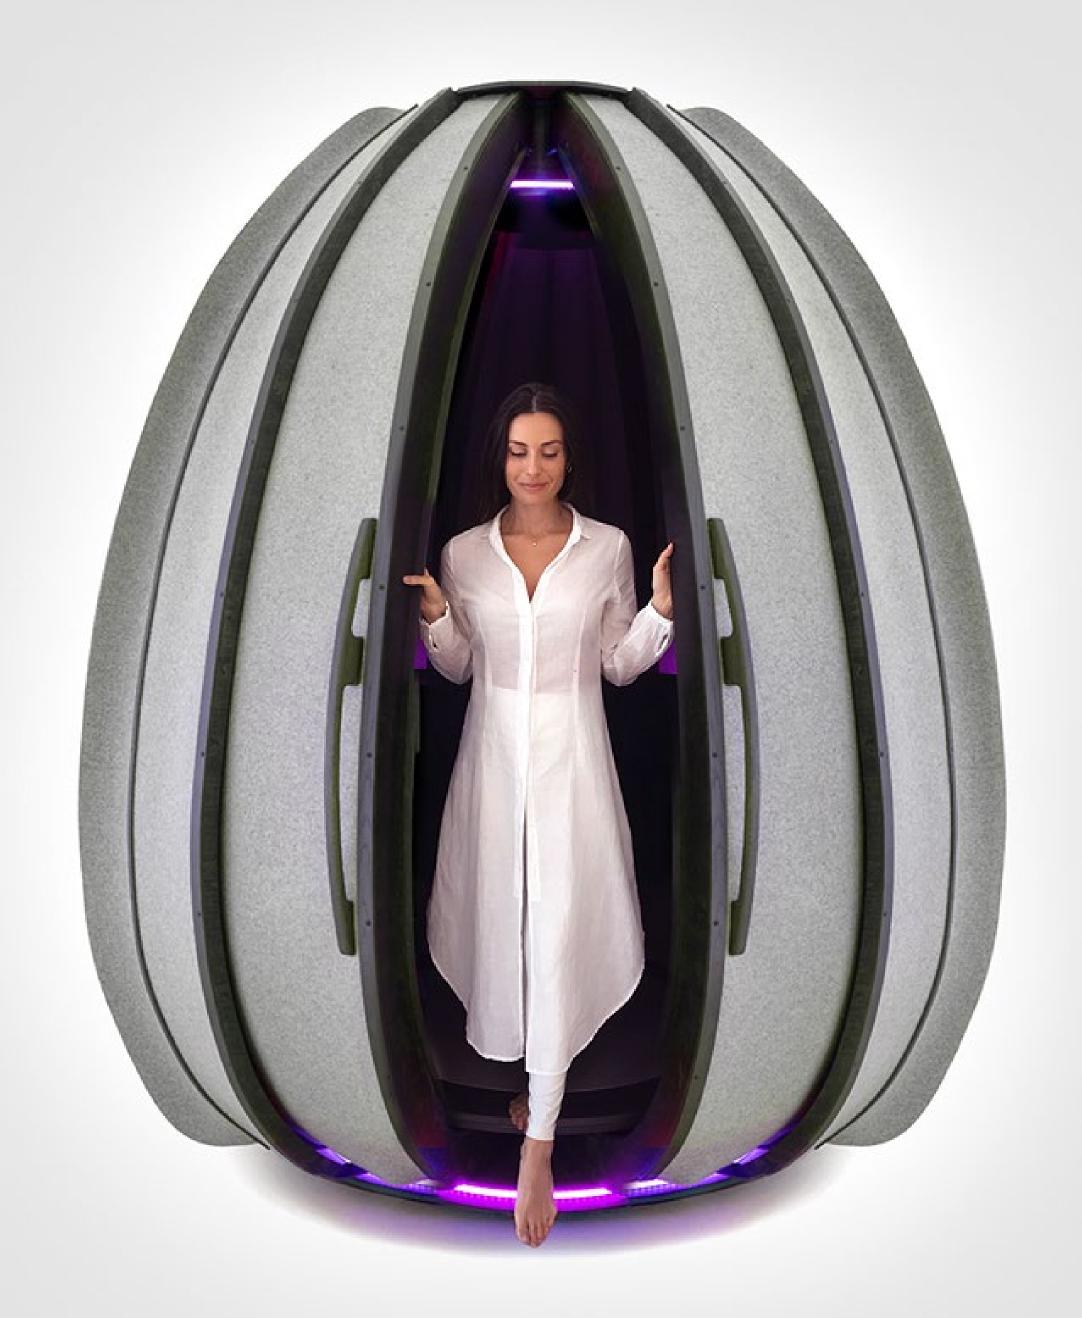

### solution

Meditation pods for the Workplace

Provide moments of calm in less than 10 minutes.

Teach users how to meditate and maintain a consistent practice.

Affordable, convenient, effective, and beautiful.

#### the lotus - technical specs

**Exterior Dimensions** 

2670H x 2135W x 2135L

Weight

1,000 pounds (453 Kg)

Crate Size

3050L x 1220W x 1220L

Crate Weight