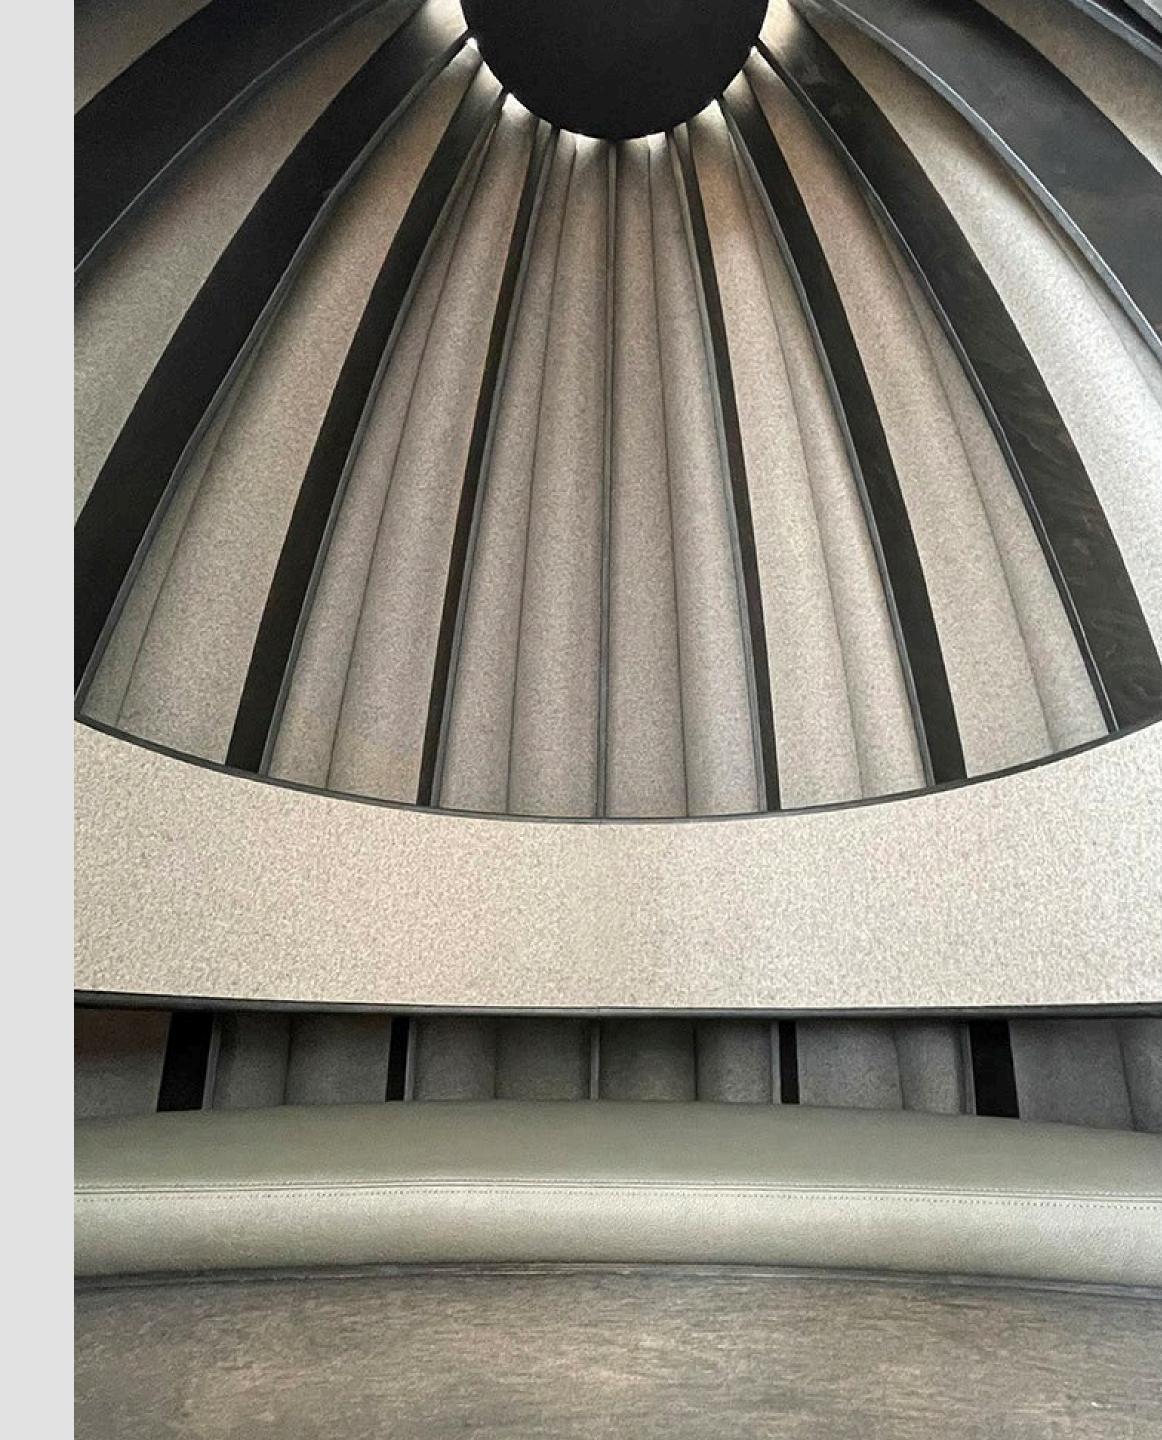

#### the lotus - technical specs

**Exterior Dimensions** 

2670H x 2135W x 2135L

Weight

1,000 pounds (453 Kg)

Crate Size

3050L x 1220W x 1220L

Crate Weight

1,400 pounds (635 kg)

Shell

3/8" thick Polyester Felt.

Structure

Baltic Birch Plywood

Space Requirement Actual footprint is 4.65sqm, but we recommend allocating at least

9sqm.

Assembly