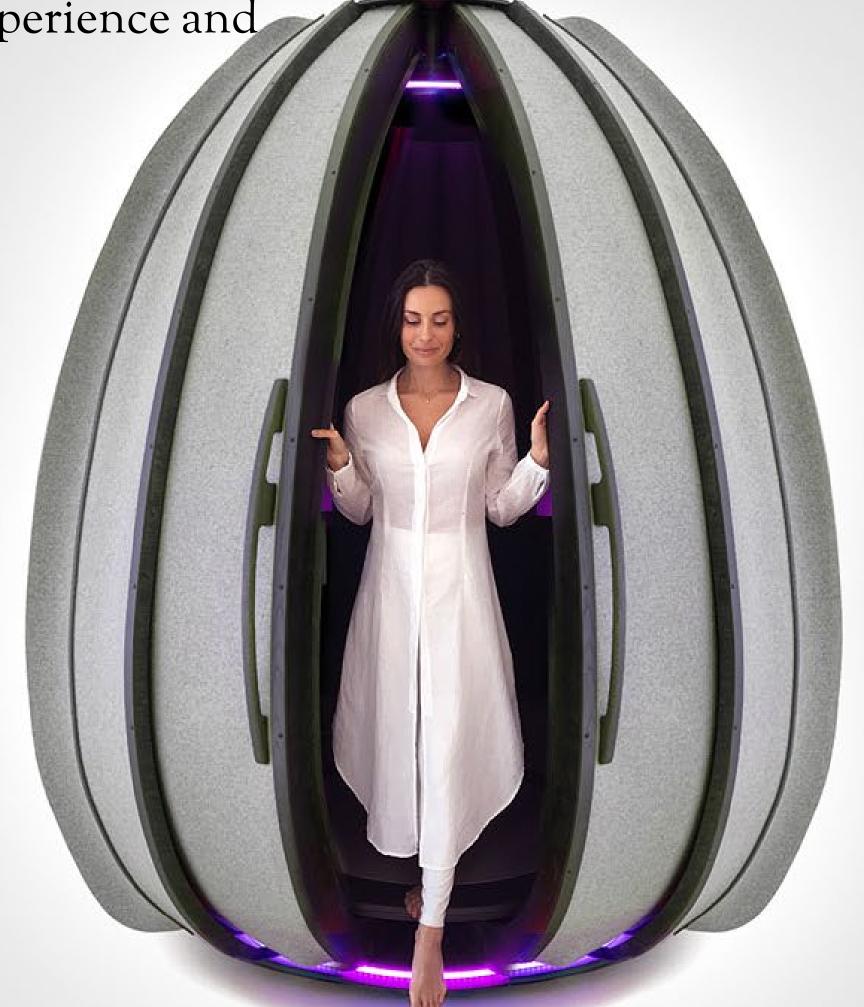

### solution

Meditation pods for the Workplace

Provide moments of calm in less than 10 minutes.

Teach users how to meditate and maintain a consistent practice.

Affordable, convenient, effective, and beautiful.