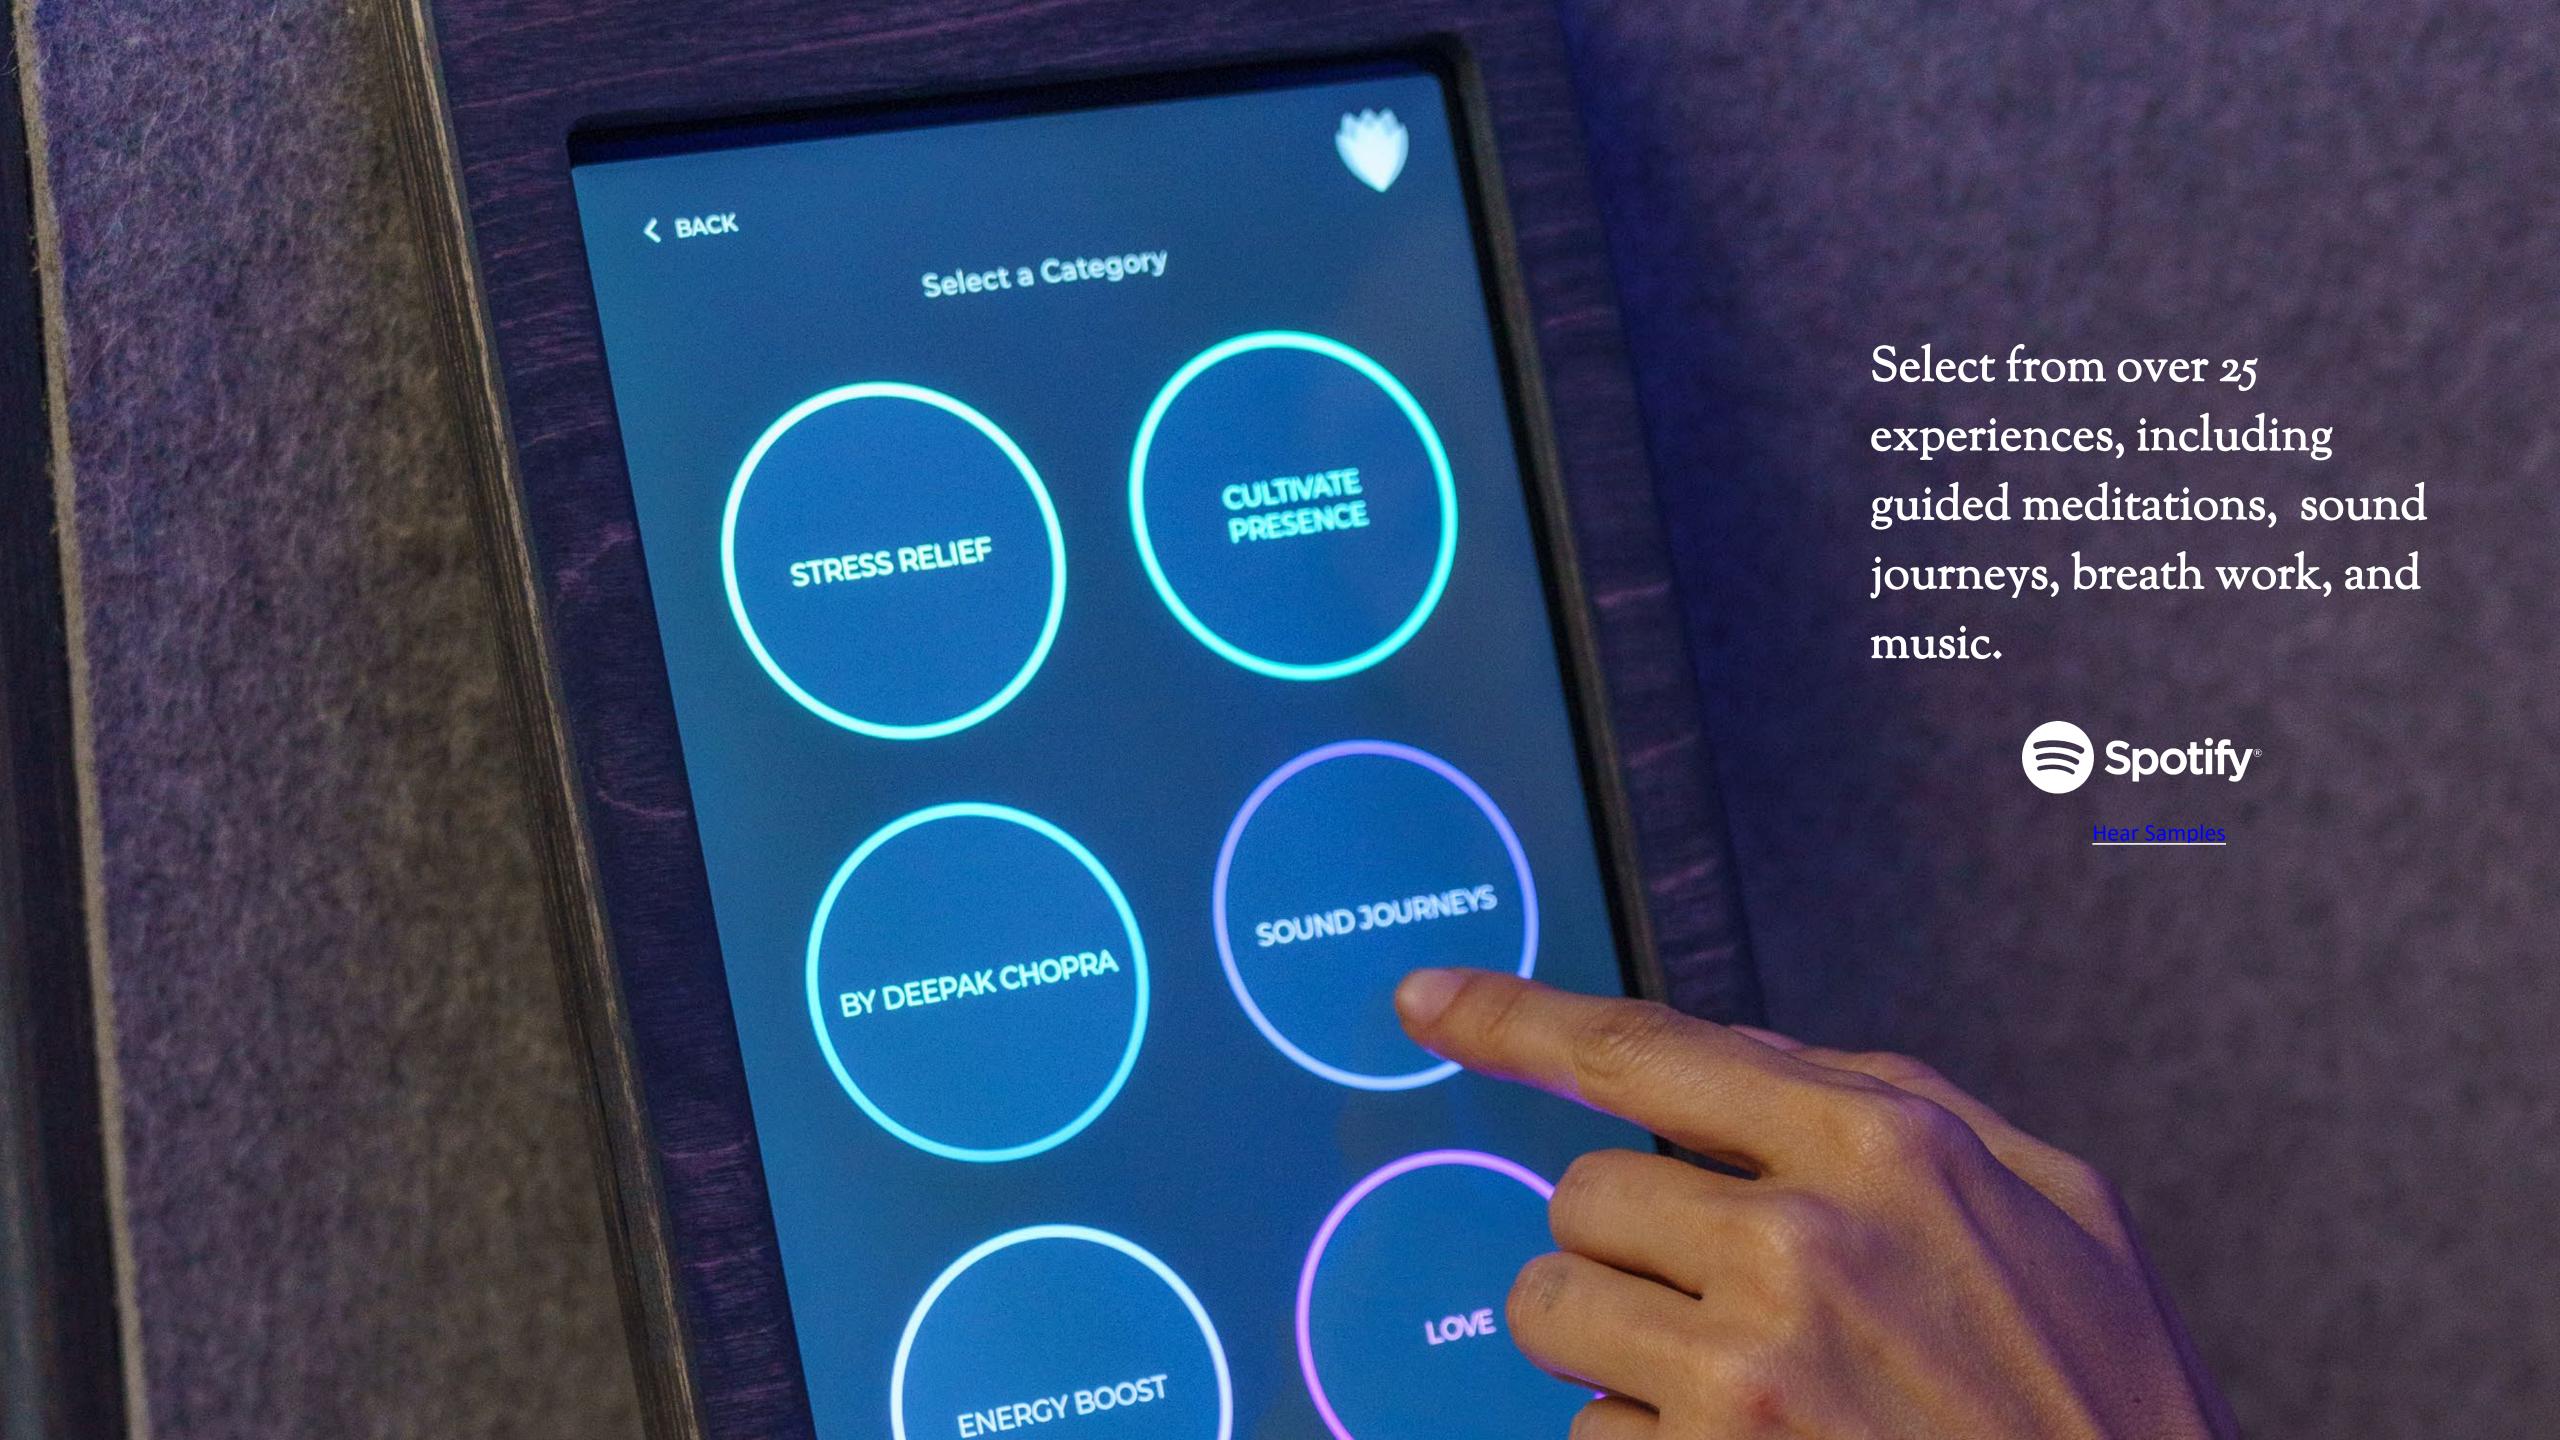

# the lotus - technical specs

Tablet

Built-in, commercial-grade touchscreen.

Sound System

5.1 system. Concealed speakers inbackrest, overhead, and front doors.

Headphones

2 Headphone. Users can switch between headphone and speaker mode.