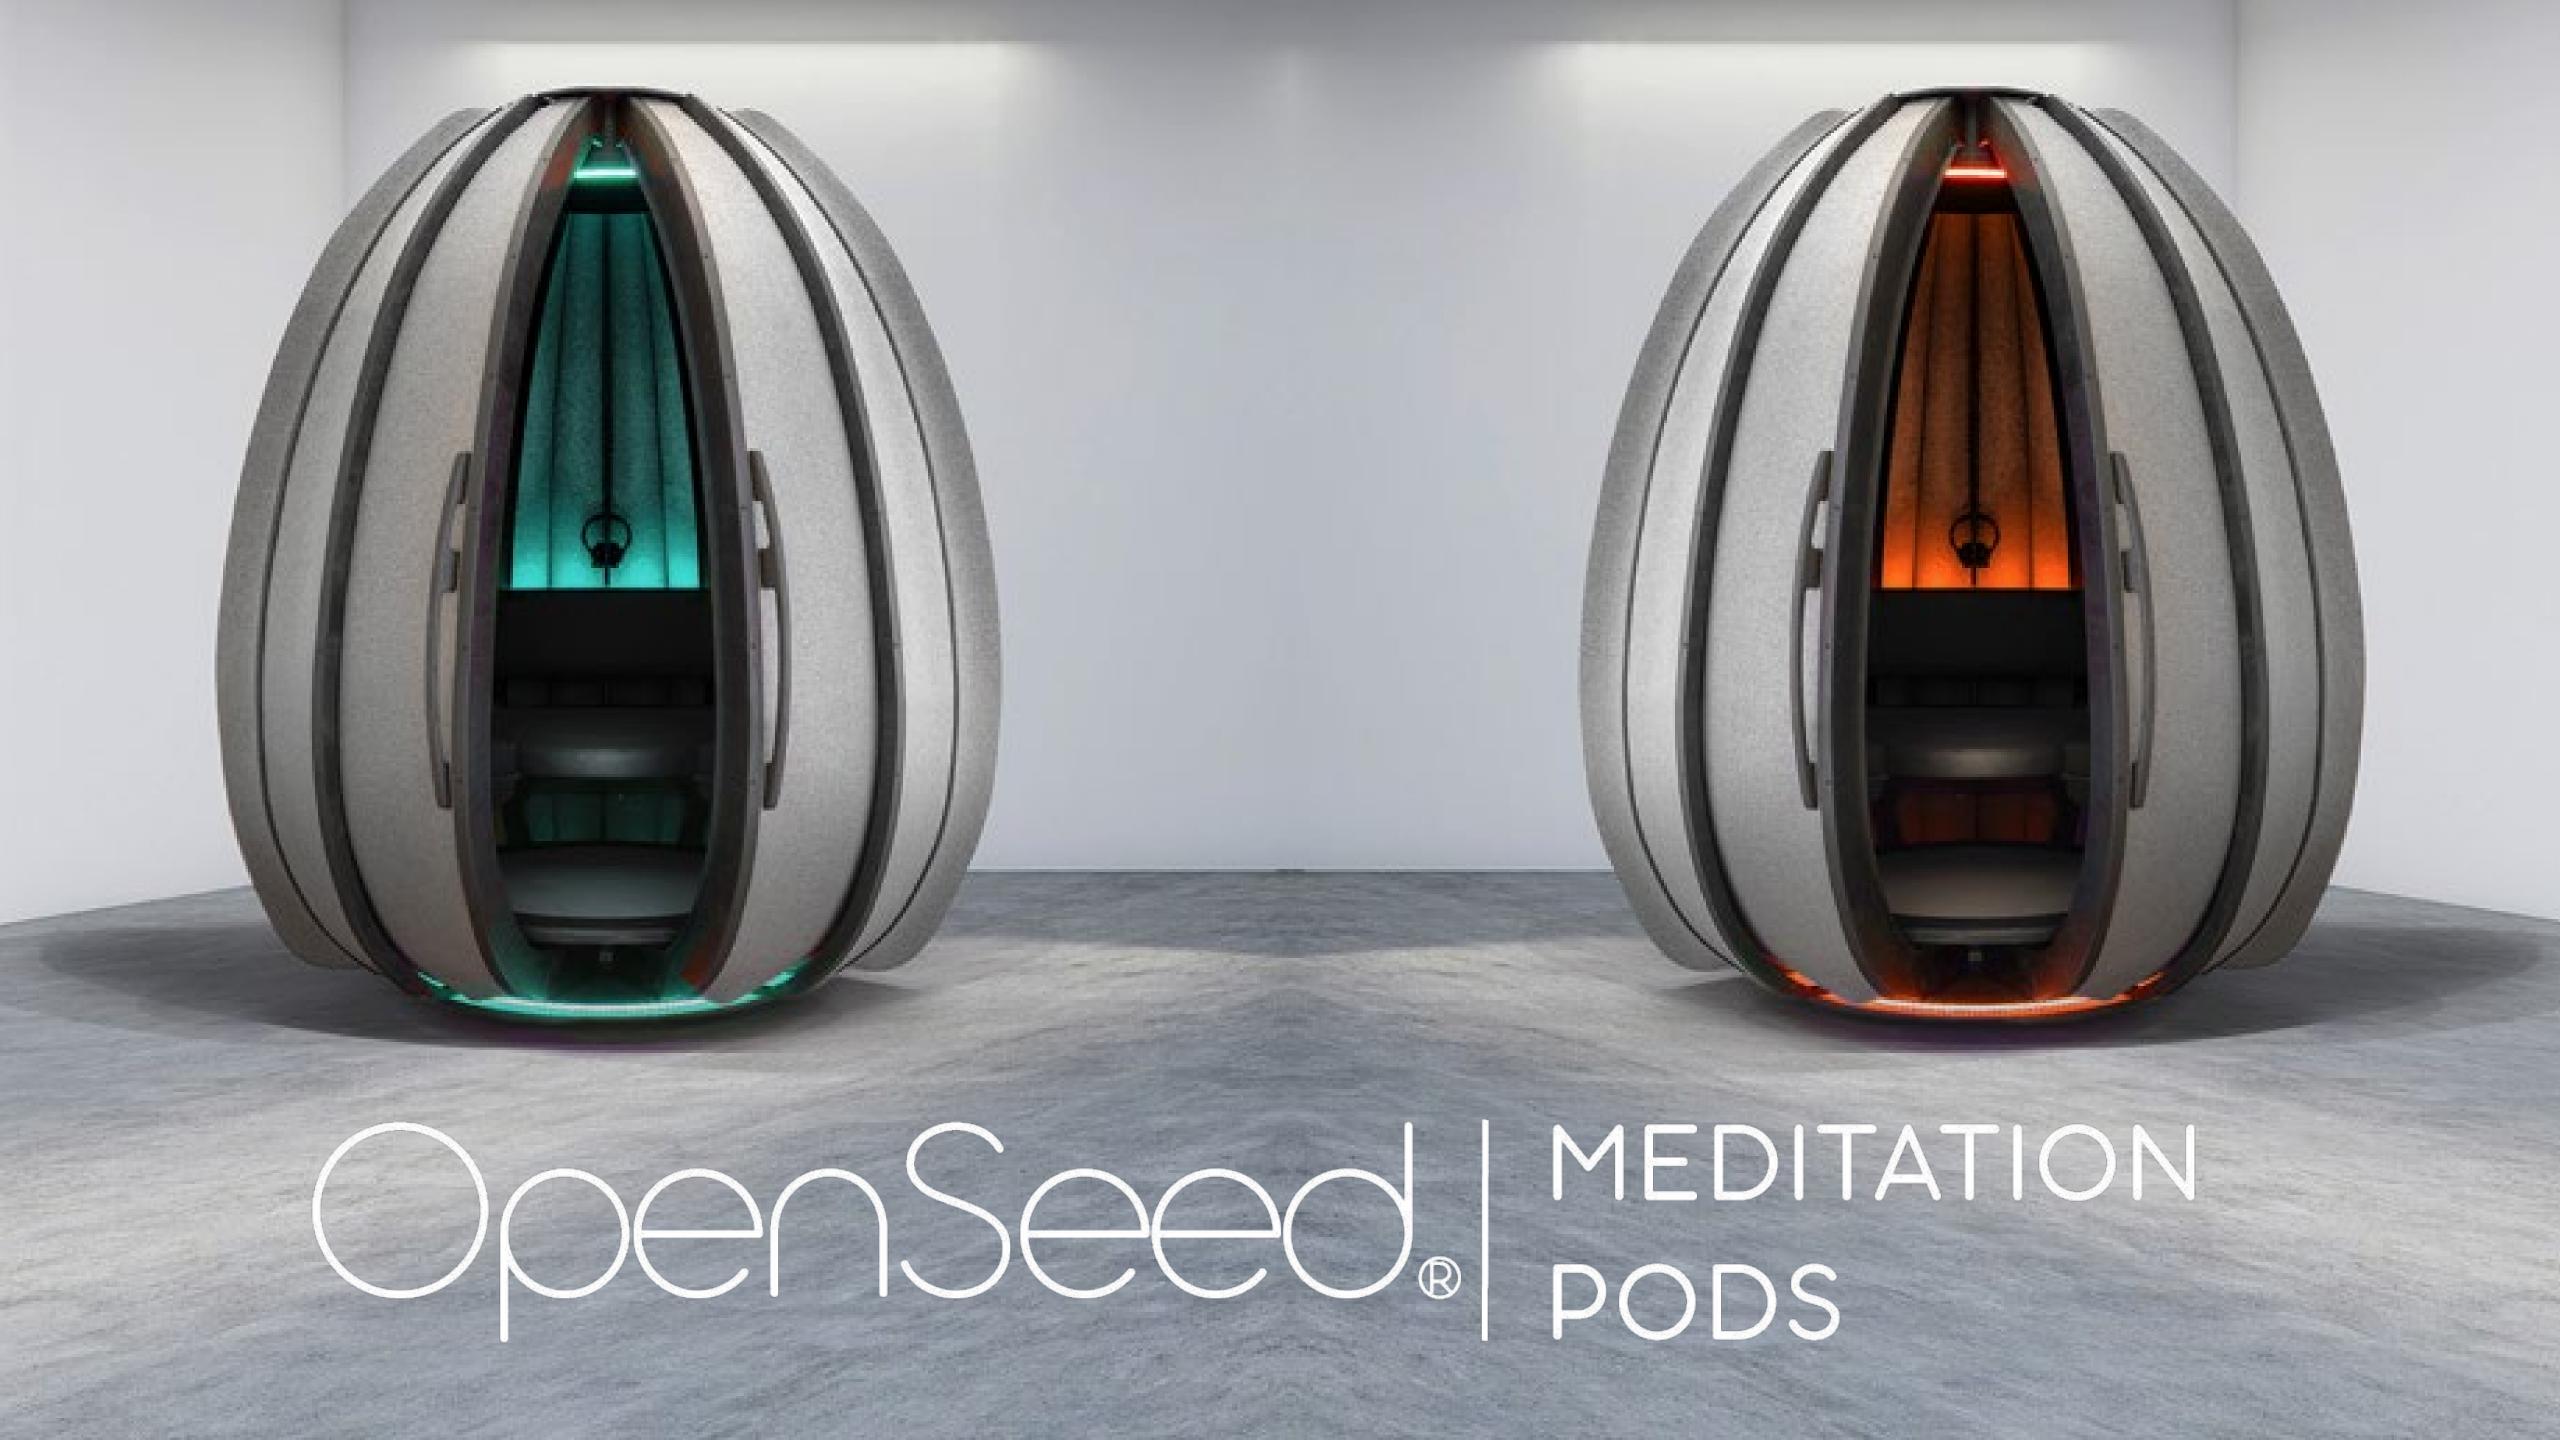

### solution

Meditation pods for the Workplace

Provide moments of calm in less than 10 minutes.

Teach users how to meditate and maintain a consistent practice.

Affordable, convenient, effective, and beautiful.

#### the lotus - technical specs

**Exterior Dimensions** 

2670H x 2135W x 2135L

Weight

1,000 pounds (453 Kg)

Crate Size

3050L x 1220W x 1220L

Crate Weight

1,400 pounds (635 kg)

Shell

3/8" thick Polyester Felt.

Structure

Baltic Birch Plywood

Space Requirement Actual footprint is 4.65sqm, but we recommend allocating at least

9sqm.

Assembly