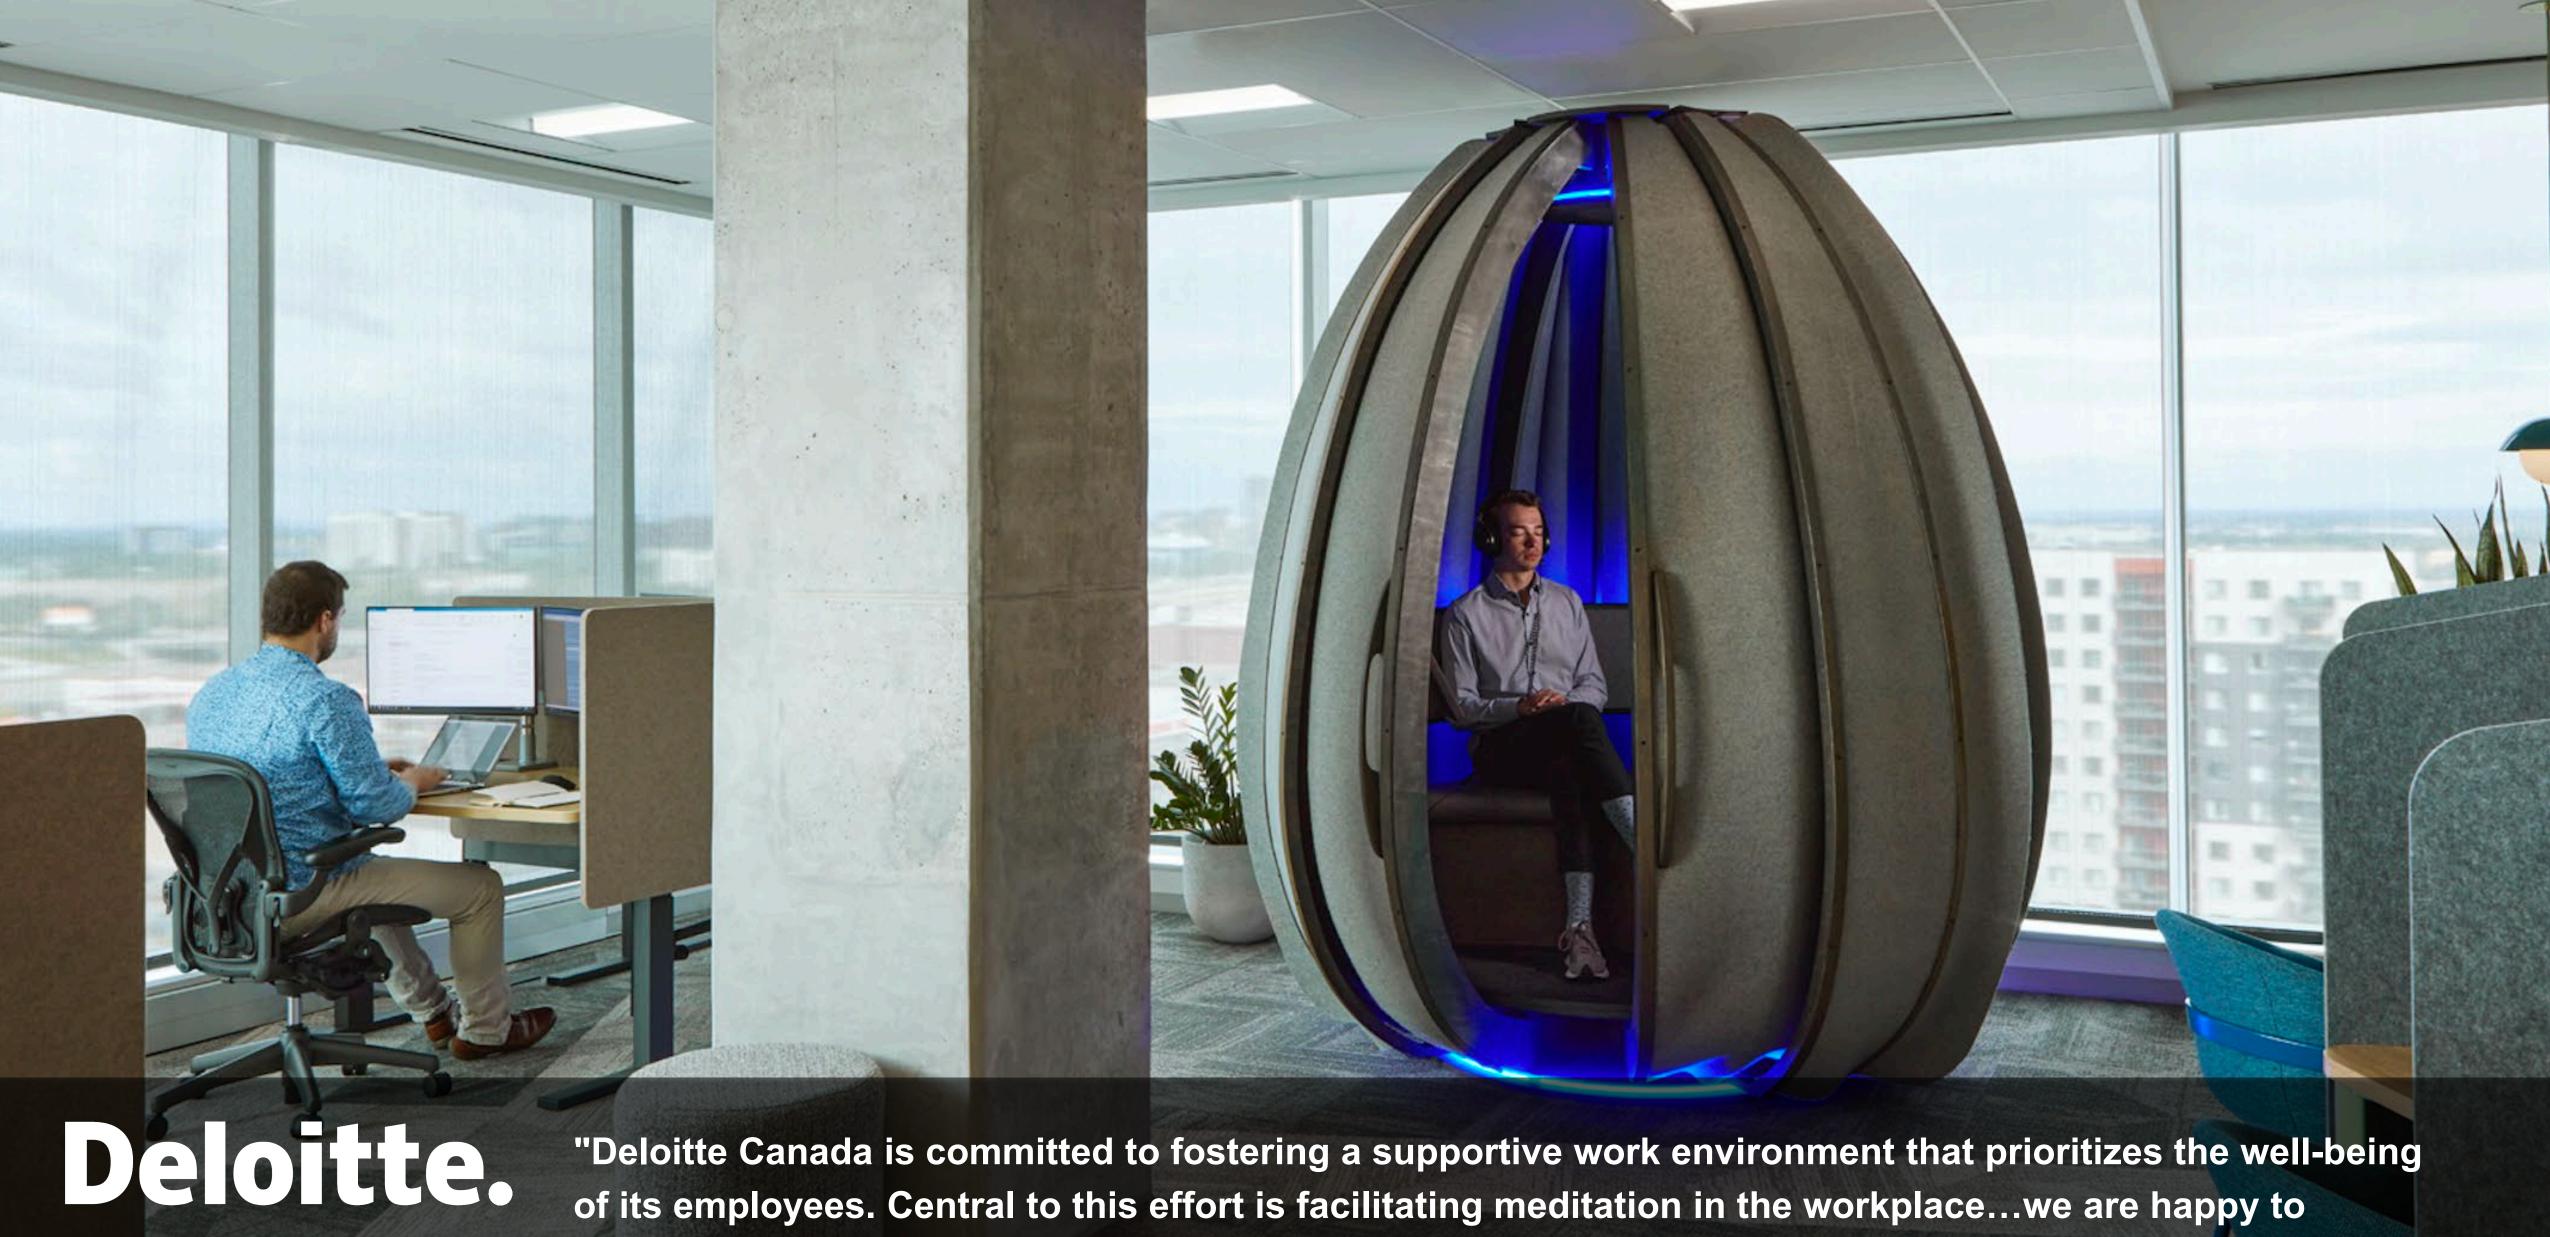

### solution

Meditation pods for the Workplace

Provide moments of calm in less than 10 minutes.

Teach users how to meditate and maintain a consistent practice.

Affordable, convenient, effective, and beautiful.

incorporate OpenSeed's meditation pods to empower our team with this tool."

- Kendra Earle, Senior Designer Workplace Strategy